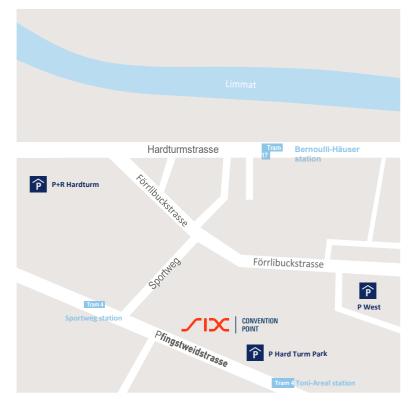

## Directions: Hard Turm Park

## SIX ConventionPoint

Pfingstweidstrasse 110 8005 Zurich Switzerland T + 41 58 399 2310

**From Zurich Airport** InterCity, InterRegio or S-Bahn S2/S16 to Zurich Main Station.

From Zurich Main Station Tram 4 to Sportweg.

**From Zurich Altstetten station** Tram 4 to Sportweg station.

## From Zurich Hardbrücke station

On foot or bus 33/72 to Schiffbau station. Change to Tram 4 and continue to Sportweg station.

## Car parks nearby

P Hard Turm Park (Pfingstweidstrasse 104), Driveway Hotel Sheraton P West (Förrlibuckstrasse 151), P+R Hardturm (Bernerstrasse Süd 1).

We highly recommend taking the public transportations from Zurich Airport to your hotel / Convention Point at Pfingstweidstrasse.